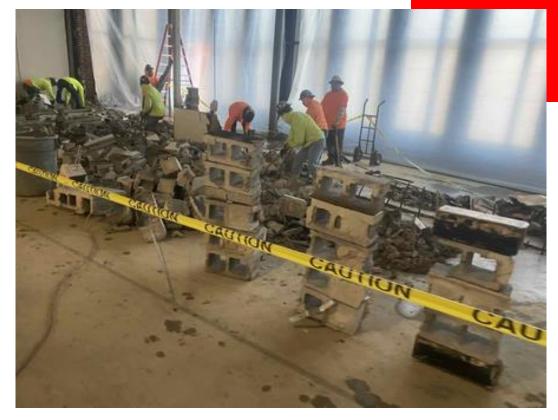

addition interior metal studs continuing
- New addition curtainwall installation continuing
- New addition glass install
- Lightweight insulated concrete roof decking installation beginning at new addition finishing
- Exterior metal stud installation continuing
- Exterior sheathing continuing

### **BUDGET/SCHEDULE**

#### **Construction Budget**

\$17,600,000.00

#### **Budget Status**

\$10,263,845.35

#### Substantial Completion:

July 25, 2022

#### **Schedule Status:**

On Schedule

Completed By: Chris Hubbard



#### New addition curtainwall framing





#### Curtainwall glass delivery

#### Asphalt primer over decking for LWIC





Insulation for LWIC

#### GA Power conduit install





### Lightweight insulated concrete deck

# Demolition of opening for new connecting corridor





#### Existing cafeteria wall demolition

#### Can wash concrete install





Driveway retaining wall install

#### New addition door frame install





### Ductwork and Framing in new addition