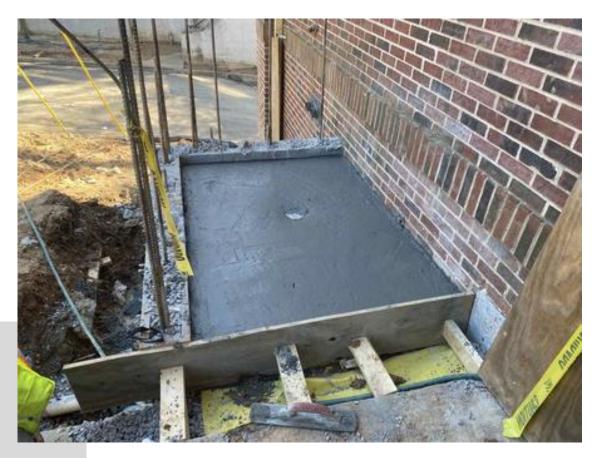

lation continuing
- New addition glass install
- Lightweight insulated concrete roof decking installation beginning at new addition finishing
- Exterior metal stud installation continuing
- Exterior sheathing continuing

### **BUDGET/SCHEDULE**

#### **Construction Budget**

\$17,600,000.00

#### **Budget Status**

\$10,263,845.35

#### Substantial Completion:

July 25, 2022

#### **Schedule Status:**

On Schedule

Completed By: Chris Hubbard



#### New addition curtainwall framing





#### Curtainwall glass delivery

#### Asphalt primer over decking for LWIC





Insulation for LWIC

#### GA Power conduit install





### Lightweight insulated concrete deck

# Demolition of opening for new connecting corridor





#### Existing cafeteria wall demolition

#### Can wash concrete install





Driveway retaining wall install

#### New addition door frame install





### Ductwork and Framing in new addition